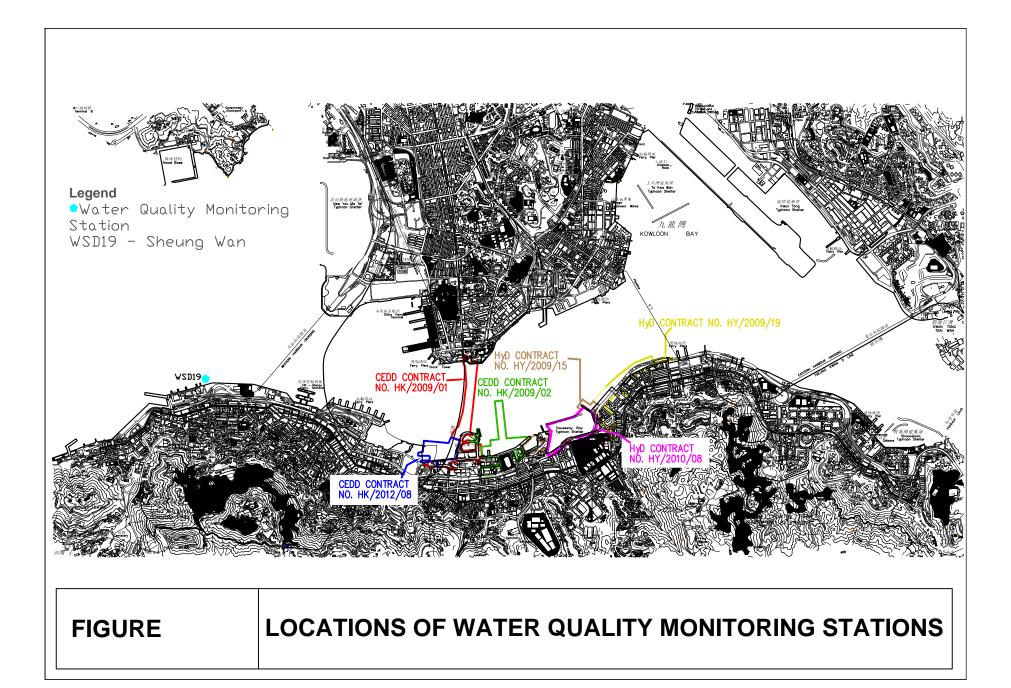

## LOCATIONS OF AIR QUALITY AND NOISE MONITORING STATIONS

- Vater Quality Monitoring Stations RW21-P789 (Wanchai WSD intake/ Great Eagle Centre/ China Resources Centre/ Sun Hung Kai Centre)
- C1 Hong Kong Convention and Exhibition Centre Extension P1 Hong Kong Convention and Exhibition Centre Phase 1
- P3 HK Academy For Performing Art
- P4 Shui 🛛 n Centre

- C7 Windsor House

**FIGURE** 

LOCATIONS OF WATER QUALITY MONITORING STATIONS