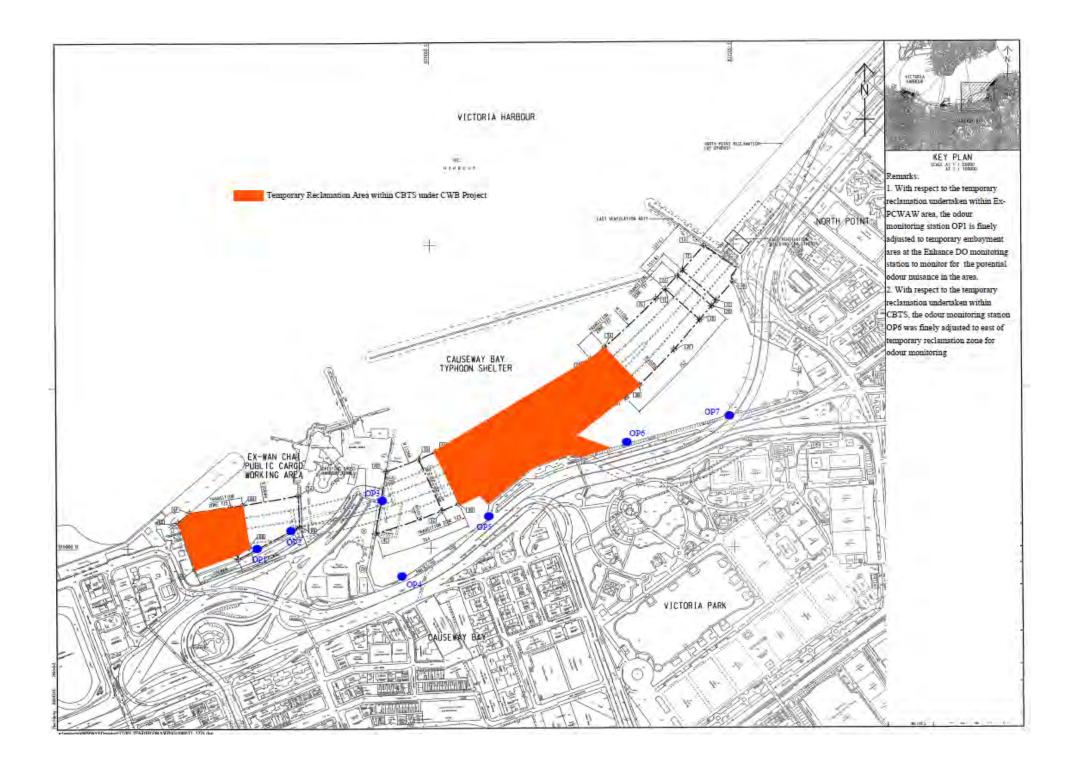

## Legend

Enhance DD Monitoring Stations
Ex-PCWA SE Ex-Public Cargo Wanchai Area SouthEast Station
Ex-PCWA SW Ex-Public Cargo Wanchai Area Southwest Station
C6 Proposed Exhibition Station/ World Trade Centre
C7 Windsor House